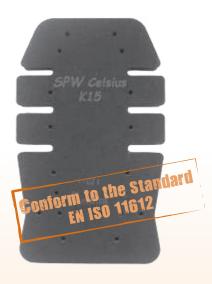

# SPW Celsius 15

**Technical Foam** 

SPW Celsius is intended to respond to 3 main needs:

- 1. For protection workwear against heat and flame in accordance to EN ISO 11612
- 2. It should be washable
- 3. Comfort

It can be used for several applications, depending on the requirement. For example SPWCelsius K15 would be used for the knees.

ARPENTER

2) (3

## Presentation

In sheets of 1600 mm x 1000 mm In cut shapes on demand In specific shapes on demand In standard shapes : Type K15 for the knees Type E15 for the elbows Type S15 for the shoulders

#### Is thus conform to EN ISO 11612