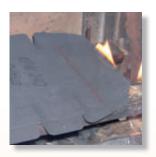

#### Heat resistance up to 180° according ISO 17493 :

- Dimensional variation:
  - Expansion of 1.8% on axis Y'Y
  - Expansion of 3.5 % on axis X'X

Does not ignite Does not decompose Does not bend out of shape Does not melt

#### Flame propagation according to ISO 15025 :

Procedure A: lightning of the surface

No persisting flame No incandescence No fusion No melted fragments No inflamed fragments

**Performances** 

No whole